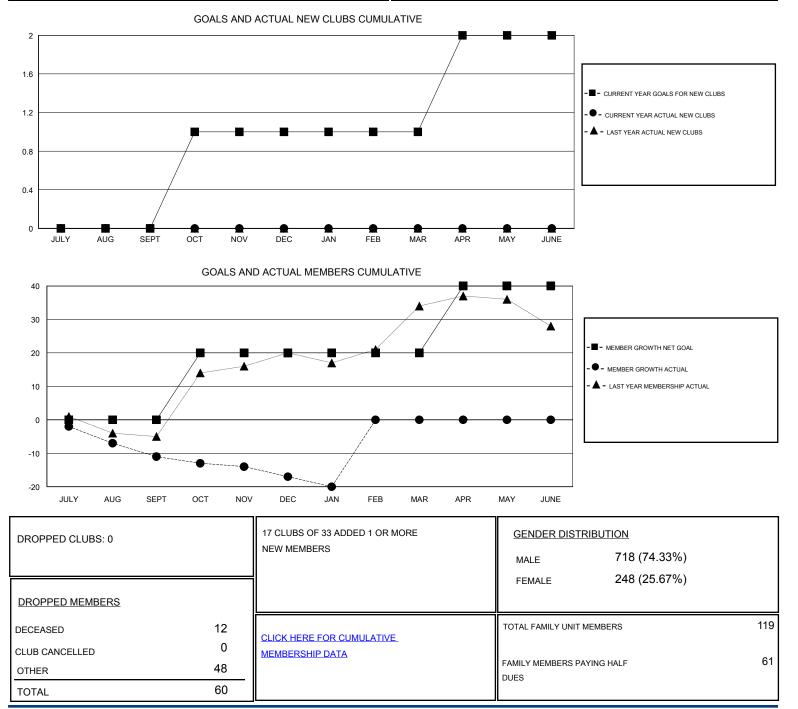

## District 1 CN

Results as of: 1/31/2020

| GMT:                  | LOCATION ILLINOIS |           |               |                       |                           |                         | GMT CA                                             |
|-----------------------|-------------------|-----------|---------------|-----------------------|---------------------------|-------------------------|----------------------------------------------------|
| Clubs                 |                   |           |               | Members               |                           |                         |                                                    |
| RESULTS FOR 2019-2020 |                   |           |               | RESULTS FOR 2019-2020 |                           |                         |                                                    |
| QUARTER               | NEW CLUB GOAL     | NEW CLUBS | DROPPED CLUBS | QUARTER               | MEMBER GROWTH NET<br>GOAL | MEMBER GROWTH<br>ACTUAL | DROPPED<br>MEMBERS ACTUAL<br>(including transfers) |
| JULY/AUG/SEPT         | 0                 | 0         | 0             | JULY/AUG/SEPT         | 0                         | 22                      | 33                                                 |
| OCT/NOV/DEC           | 1                 | 0         | 0             | OCT/NOV/DEC           | 20                        | 23                      | 20                                                 |
| JAN/FEB/MAR           | 0                 | 0         | 0             | JAN/FEB/MAR           | 0                         | 7                       | 7                                                  |
| APR/MAY/JUNE          | 1                 | 0         | 0             | APR/MAY/JUNE          | 20                        | 0                       | 0                                                  |